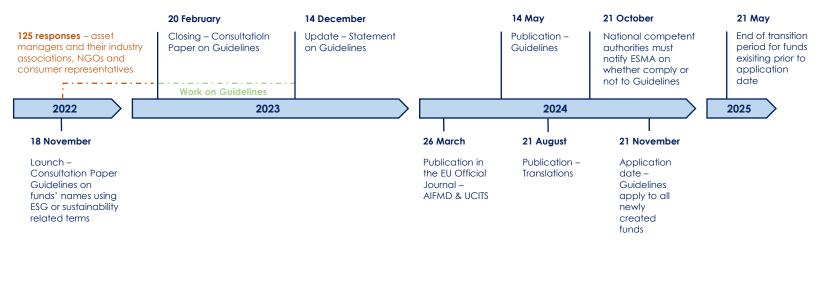

#### ESMA - publishes translations of its Guidelines on funds' names

- The European Securities and Markets Authority (ESMA), the EU's financial markets regulator and supervisor, has published the <u>translations</u> on the 21<sup>st</sup> August 2024 in all official EU languages of its <u>Guidelines on funds' names using ESG or sustainability-related</u> <u>terms</u>
- The objective of the Guidelines is to ensure that investors are protected against unsubstantiated or exaggerated sustainability claims in fund names, and to provide asset managers with clear and measurable criteria to assess their ability to use ESG or sustainability-related terms in fund names
- Timing:
  - On 21 August 2024 ESMA published the Translations of the Guidelines
  - Within two months of the date of publication of the Translation of the Guidelines, i.e. on 21 October 2024, national competent authorities must notify ESMA whether they (i) comply, (ii) do not comply, but intend to comply, or (iii) do not comply and do not intend to comply with the guidelines
  - The Guidelines will start applying three months after this publication, i.e. on 21 November 2024
  - The transitional period for funds existing before the application date will be six months after that date, i.e. 21 May 2025. Any new funds created on or after the application date should apply these Guidelines immediately

<u>Click here to</u> download the text

Guidelines on fund's names - Timeline

Source: ESMA – last updated 21 August 2024